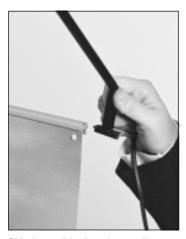

## Halogen spotlight, item 80005

Slide the spotlight along the top rail groove.

Position spotlight as required. Usually centre with one spotlight, or evenly spaced with two spotlights on wider cassettes.

Assembly instruction Halogen spotlight