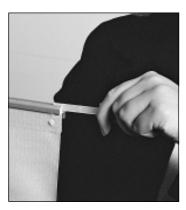

You now have the possibility to connect BannerUps side-by-side to achieve a large overall display. This top rail connector comes free of charge with all cassettes.

Assembly instruction
Top rail connector

## Top rail connector, item 89005

Place BannerUp cassettes side-by-side. Pull up the banner. Fix connector into top rail groove as shown.

Pull up the second banner and connect to the top rail groove as shown.