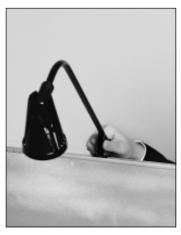

## Halogen spotlight, item 80005

Slide the spotlight along the top rail groove.

Position spotlight as required. Usually centre with one spotlight, or evenly spaced with two spotlights on wider cassettes.

Assembly instruction Halogen spotlight