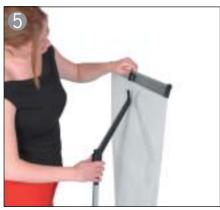

IMPORTANT! Roll laminated banners print-side out. Roll non-laminated banners print-side in.

Attach bottom rail support to base, opposite the Mark Bric logo

Attach pole to base

Attach bottom rail

Attach top rail