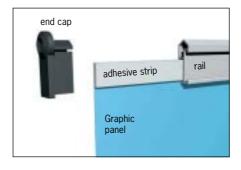

## Prepare graphic:

Attach 2 self adhesive strips to back of graphic (top and bottom). Slide strips into slot of aluminium rails and insert end caps.