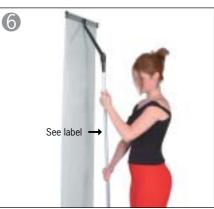

Attach top rail support

Raise top section of pole to apply tension, twist anticlockwise to lock in place (clockwise to unlock).

Double sided display uses 2 rail supports on bottom instead of base, as well as 2 rail supports on top.