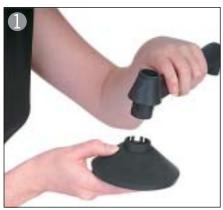

IMPORTANT! Roll laminated banners print-side out. Roll non-laminated banners print-side in.

Attach bottom rail support to base, opposite the Mark Bric logo

Attach pole to base

Attach bottom rail

Attach top rail