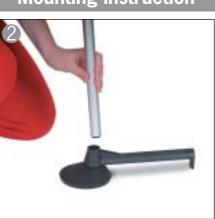

IMPORTANT! Roll laminated banners print-side out. Roll non-laminated banners print-side in.

Attach bottom rail support to base, opposite the Mark Bric logo

Attach pole to base

Attach bottom rail

Attach top rail