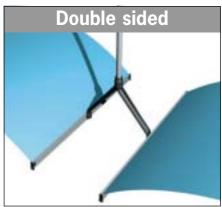

Attach top rail support

Raise top section of pole to apply tension, twist anticlockwise to lock in place (clockwise to unlock).

Double sided display uses 2 rail supports on bottom instead of base, as well as 2 rail supports on top.