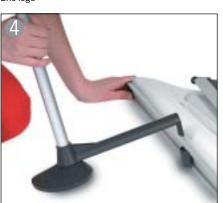

IMPORTANT! Roll laminated banners print-side out. Roll non-laminated banners print-side in.

Attach bottom rail support to base, opposite the Mark Bric logo

Attach pole to base

Attach bottom rail

Attach top rail