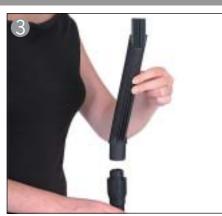

IMPORTANT! Roll laminated banners print-side out. Roll non-laminated banners print-side in.

Attach bottom rail support to base, opposite the Mark Bric logo

Attach pole to base

Attach bottom rail

Attach top rail