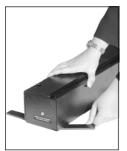

### TENSION ADJUSTMENT

All cassettes are pretensioned before delivery.

If adjustment is needed, hold the cassette firmly in place then depress and turn the adjusting screw clockwise to increase the tension (the tension mechanism adjusts in halfturn increments). Slowly release pressure on the screw turning slightly counter-clockwise and allow it to again lock in place. If tension has been lost completely, we recommend 20-25 full clockwise turns.