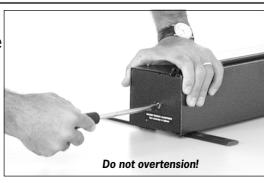

### TENSION ADJUSTMENT

All cassettes are pretensioned before delivery.

If adjustment is needed, hold the cassette firmly in place then depress and turn the adjusting screw clockwise to increase the tension (the tension mechanism adjusts in halfturn increments). Slowly release pressure on the screw turning slightly counter-clockwise and allow it to again lock in place. If tension has been lost completely, we recommend 20-25 full clockwise turns.