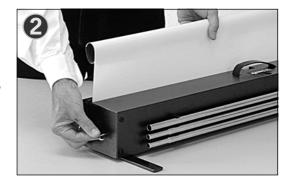

## Hold the banner and remove the locking pin.

Store the pin on the reverse side of the cassette.

Let the banner slowly roll into the cassette.

Never pull out the "Locking pin" until a banner is loaded into the cassette!

This will immediately release the spring tension and can damage the mechanism.