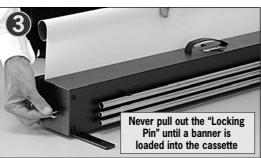

Never pull out the "Locking pin" until a banner is loaded into the cassette!

This will immediately release the spring tension and can damage the mechanism.