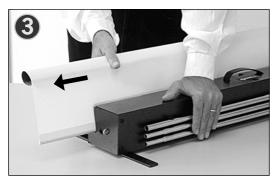

#### **IMPORTANT**

Always **roll the banner slowly** in and out of the cassette, and be sure to **centralise** the feed in to avoid edge damage to the graphic.

This is particularly important for unlaminated (unprotected) banners.

You may also need to steady the cassette, with a foot, as the recoil is quite strong.