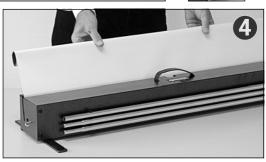

## Hold the banner and remove the locking pin.

Store the pin on the reverse side of the cassette.

Let the banner slowly roll into the cassette.

You may also need to steady the cassette, with a foot, as the recoil is quite strong.