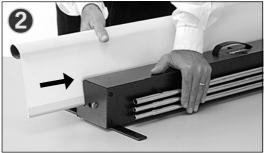

#### **IMPORTANT!**

Roll **laminated** banners **print-side out**. Roll **non-laminated** banners **print-side in**. Slide the bottom rail into the cassette.

## Hold the banner and remove the locking pin.

Store the pin on the reverse side of the cassette.

Let the banner slowly roll into the cassette.

#### **IMPORTANT**

Always **roll the banner slowly** in and out of the cassette, and be sure to **centralise** the feed in to avoid edge damage to the graphic.

This is particularly important for unlaminated (unprotected) banners.

You may also need to steady the cassette, with a foot, as the recoil is quite strong.