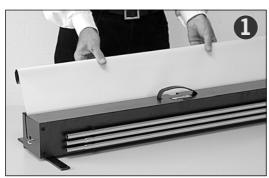

#### **IMPORTANT!**

Roll **laminated** banners **print-side out**. Roll **non-laminated** banners **print-side in**. Slide the bottom rail into the cassette.

## Hold the banner and remove the locking pin.

Store the pin on the reverse side of the cassette.

Let the banner slowly roll into the cassette.