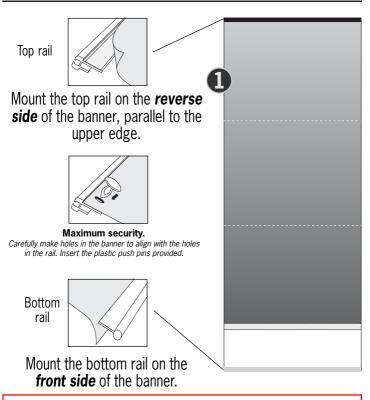

## Mounting of printed banner

#### **IMPORTANT!**

Roll **laminated** banners **print-side out**. Roll **non-laminated** banners **print-side in**. Slide the bottom rail into the cassette.

## Hold the banner and remove the locking pin.

Store the pin on the reverse side of the cassette.

Let the banner slowly roll into the cassette.