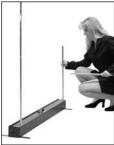

#### **IMPORTANT!**

Roll **laminated** banners **print-side out**. Roll **non-laminated** banners **print-side in**. Slide the bottom rail into the cassette.

## Hold the banner and remove the locking pin.

Store the pin on the reverse side of the cassette.

Let the banner slowly roll into the cassette.