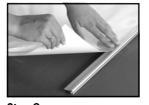

**Note:** Be sure to follow solvent manufacturer's precautions and directions for use when using solvents. (Step A and B).

- Bond strength is dependent upon the amount of adhesive-to-surface contact developed. Firm application pressure develops better adhesive contact and helps improve bond strength (Step C).
- After application, the bond strength will increase as the adhesive flows onto the surface. At room temperature approximately 50% of the ultimate strength will be achieved after 20 minutes, 90% after 24 hours and 100% after 72 hours. In some cases bond strength can be increased and ultimate bond strength can be achieved more quickly by exposure of the bond to elevated temperatures (e.g. 150°F /66°C) for 1 hour). This provides better adhesive onto the substrates.

Step A: Solvent wipe

Step B: Wipe dry

**Step C:** Firm pressure onto surface