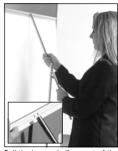

## **Assembly instruction**

88 cm (3 ft.) - 100 cm (40 in.)

For increased stability pull out the four support legs on the cassette.

Take two of the pole sections (start with the untapered) and mount these on the cassette.

Pull the banner halfway out of the cassette. Hook the third pole section to the top rail of the banner. Push the banner up to full height to complete pole assembly.