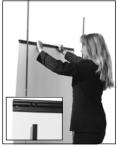

#### **IMPORTANT**

Always **roll the banner slowly** in and out of the cassette, and be sure to **centralise** the feed in to avoid edge damage to the graphic.

This is particularly important for unlaminated (unprotected) banners.

You may also need to steady the cassette, with a foot, as the recoil is quite strong.