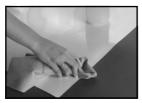

### **Application Techniques**

 To obtain optimum adhesion, the bonding surfaces must be well unified, clean and dry. Typical surface cleaning solvents are isopropyl alcohol/water mixture (rubbing alcohol) or heptane.

Step A: Solvent wipe

Step B: Wipe dry

**Step C:** Firm pressure onto surface