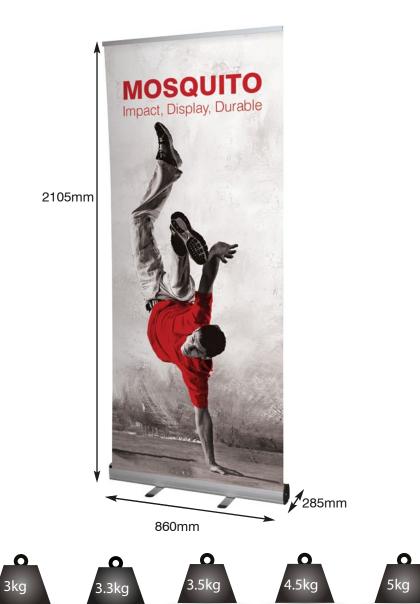

1000mm

REV 5 02.12

800mm

850mm

We are continually improving and modifying our product range and reserve the right to vary the specifications without prior notice. All dimensions and weights quoted are approximate and we accept no responsibility for variance. E&OE.

1500mm

1200mm